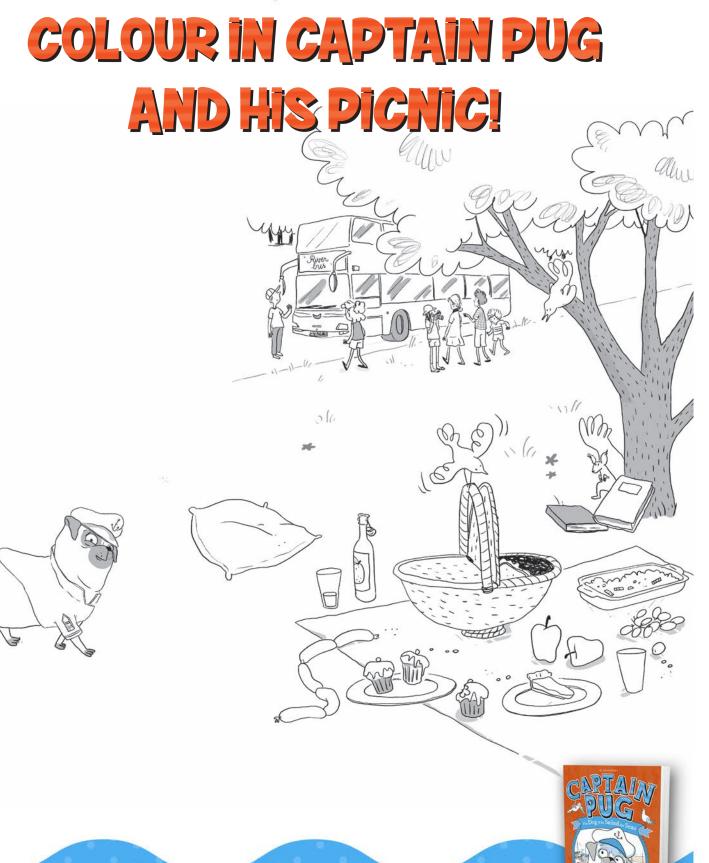

## WHERE WILL PUG GO NEXT?

PUG GOES ON LOTS OF EXCITING ADVENTURES - WHAT SHOULD HE TRY NEXT? DRAW PUG IN ACTION!

BLOOMSBURY